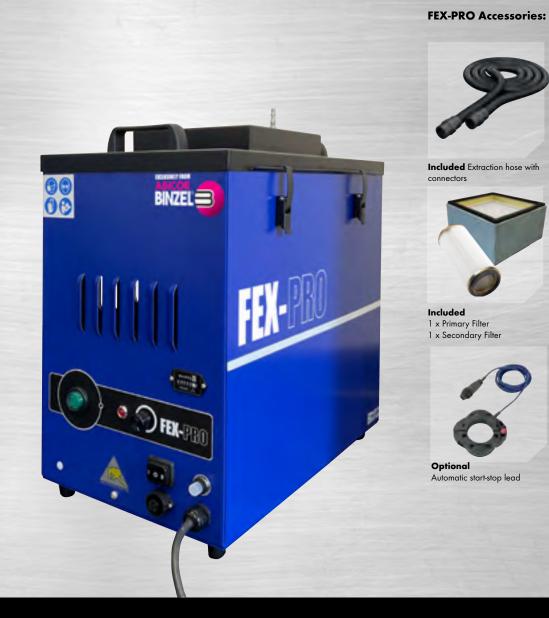

**Cleanable Filter** 

**Permanent Air Line** Required

**Brushless Motor** 

**Adjustable Airflow** 

Included Extraction hose with

1 x Primary Filter

Automatic start-stop lead

- Exclusively from ABICOR BINZEL
- Auto sensing dual voltage (110 or 230V) Continuous rated brushless motor
- Cleanable primary filter
- Adjustable extraction/flow rate