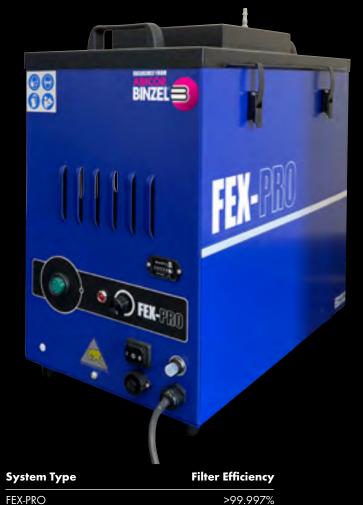

## MOBILE FUME EXTRACTION SYSTEM FEX-PRO

# FEX-PRO MOBILE FUME EXTRACTION SYSTEM

The FEX-PRO is an economical choice with excellent build quality and functionality.

As standard, the FEX-PRO is equipped with removeable dust tray and a pre-cleaning filter to lower maintenance requirements for