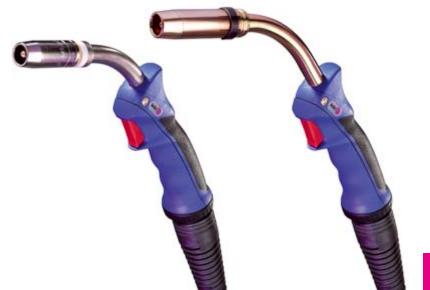

#### MIG/MAG

- Welding Torches
- Automatic and Special Torches
- Push-Pull Welding Torches
- Fume Extraction Torches