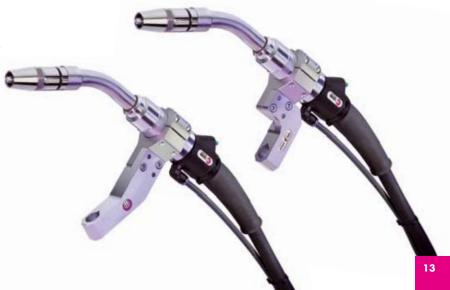

#### ROBO

- Robotic Torches MIG/TIG/Plasma
- Torch Cleaning Station- and Tool Change Systems
- Collision protection and other Robotic
  Torch Mounts