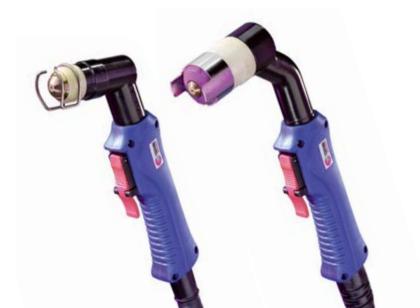

#### MIG/MAG

- Welding Torches
- Automatic and Special Torches
- Push-Pull Welding Torches
- Fume Extraction Torches

# TIG

- Welding Torches
- Automatic and Special Torches

# **PLASMA**

- Welding Torches
- Automatic and Special Torches